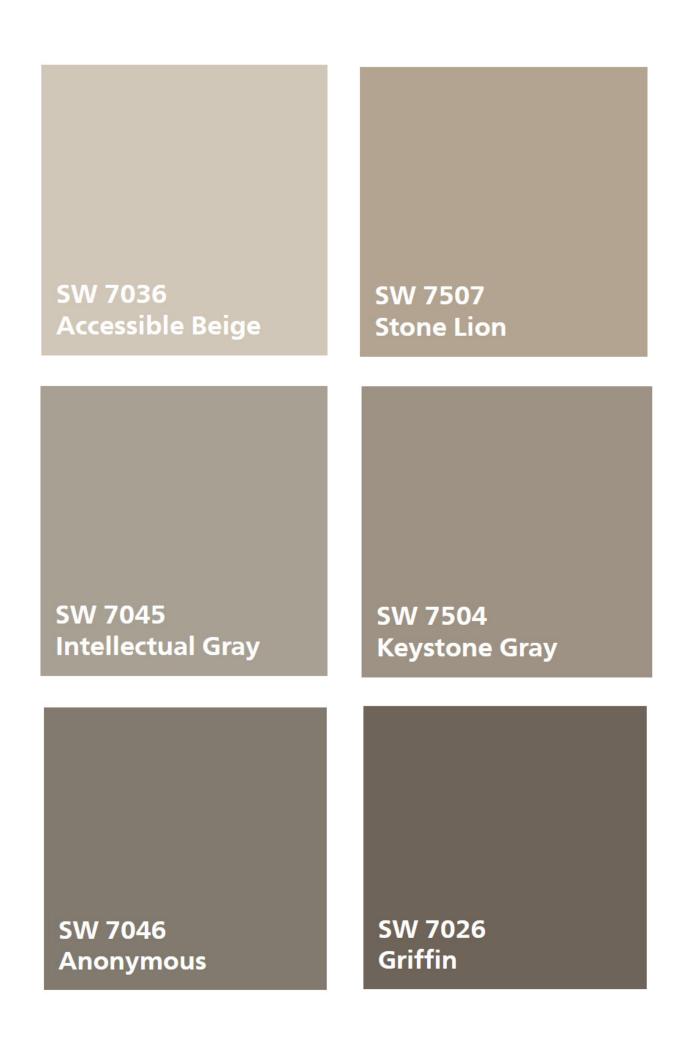

These colors can also be used as an accent color for the front door, if desired.

SW 7036 - ACCESSIBLE BEIGE

SW 7507 - STONE LION

SW 7504 - KEYSTONE GRAY

SW 7045 - INTELLECTUAL GRAY

SW 7026 - GRIFFIN

SW 7046 - ANONYMOUS