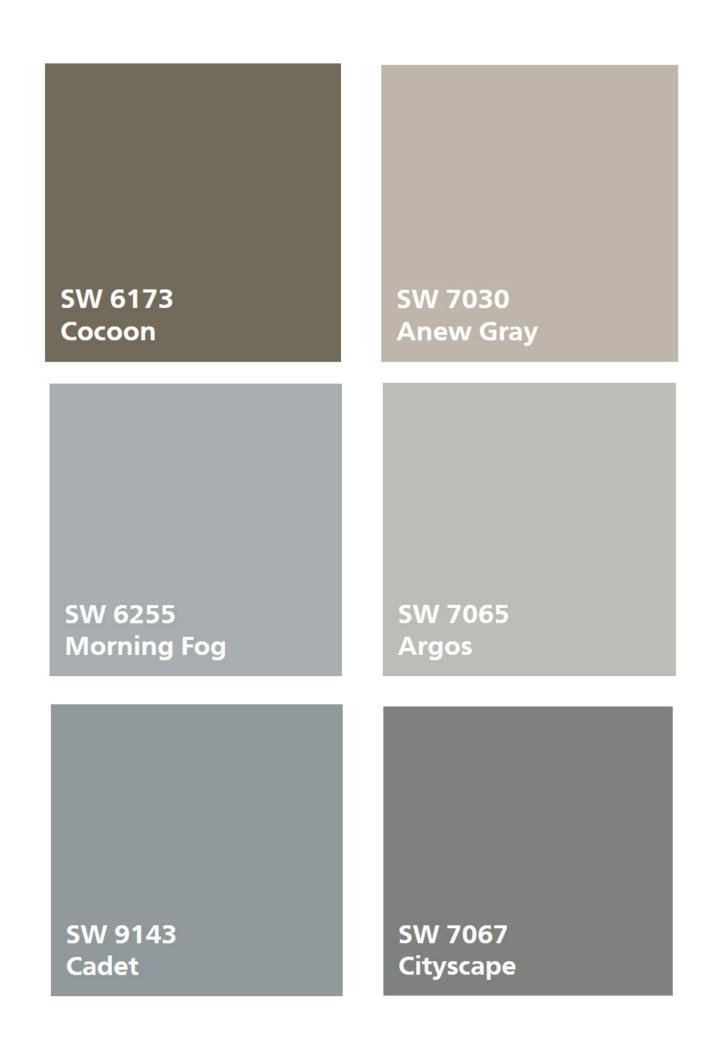

**SW 6173 - COCOON** 

SW 7030 - ANEW GRAY

**SW 7065 - ARGOS** 

SW 6255 - MORNING FOG

SW 9143 - CADET

SW 7067 - CITYSCAPE

SW 7017 - DORIAN GRAY

SW 7655 - STAMPED CONCRETE